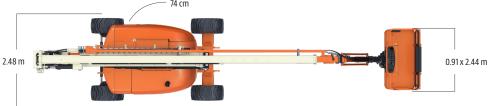

ght
- Swing-Out Engine Tray
- Flashing Amber Beacon
- 12V-DC Auxiliary Power
- Hourmeter
- Horn
- Control ADE® System
- · Proportional Controls

- Gull-Wing Engine Hood
- Self-Closing Self-Locking Gate
- LED Light Panel at Platform and Ground Control Consoles
- · Status Light Panel\*
- Lifting/Tie Down Lugs
- Engine Distress Warning & Shutdown
- All Motion Alarm
- Glow Plugs (Diesel Engines)
- Load Sensing System
- SkyGuard SkyLine
- AS/NZS 1418.10 Compliance





#### **Accessories & Options**

- Platform: 36 x 72 in. (0.91 x 1.83 m)
- Fall Arrest Platform
- SkySense<sup>™</sup>
- Mesh to Mid Rail
- · Fire Extinguisher
- White Noise (Squawker) Alarm
- Pipe Racks
- SkyGlazier

# **800AJ HC3**

## ARTICULATING HI-CAPACITY BOOM LIFT



#### **Dimensions**

All dimensions are approximate.





#### **Reach Dimensions**