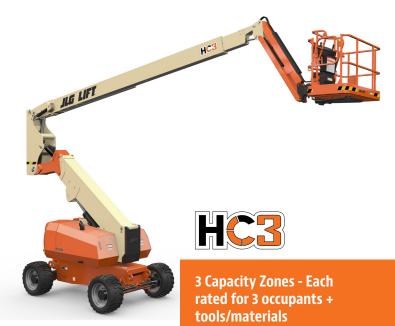

## **800AJ HC3**

### ARTICULATING HI-CAPACITY BOOM LIFT

#### **Performance**

Platform Height 24.50 m Horizontal Outreach 15.90 m

Swing 360 Degrees Continuous

Platform Capacity

Restricted 340/454 kg Unrestricted 300 kg

Platform Rotator 180 Degrees Hydraulic Jib Range of Articulation 130 Degrees (+70, -60)