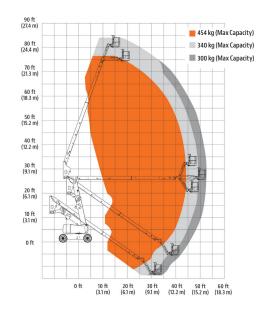

#### **Reach Dimensions**

#### **Performance**

Platform Height 24.50 m Horizontal Outreach 15.90 m

Swing 360 Degrees Continuous

Platform Capacity

Restricted 340/454 kg Unrestricted 300 kg

Platform Rotator 180 Degrees Hydraulic Jib Range of Articulation 130 Degrees (+70, -60)