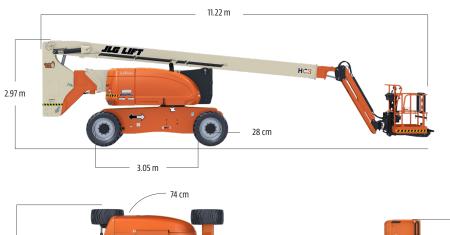

Light
- Swing-Out Engine Tray
- Flashing Amber Beacon
- 12V-DC Auxiliary Power
- Hourmeter
- Horn
- Control ADE® System
- · Proportional Controls

- Gull-Wing Engine Hood
- Self-Closing Self-Locking Gate
- LED Light Panel at Platform and Ground Control Consoles
- · Status Light Panel\*
- Lifting/Tie Down Lugs
- Engine Distress Warning & Shutdown
- All Motion Alarm
- Glow Plugs (Diesel Engines)
- Load Sensing System
- SkyGuard SkyLine
- AS/NZS 1418.10 Compliance





#### **Accessories & Options**

- Platform: 36 x 72 in. (0.91 x 1.83 m)
- Fall Arrest Platform
- SkySense<sup>™</sup>
- Mesh to Mid Rail
- · Fire Extinguisher
- White Noise (Squawker) Alarm
- Pipe Racks
- SkyGlazier

# **800AJ HC3**

## ARTICULATING HI-CAPACITY BOOM LIFT



#### **Dimensions**

All dimensions are approximate.





#### **Reach Dimensions**